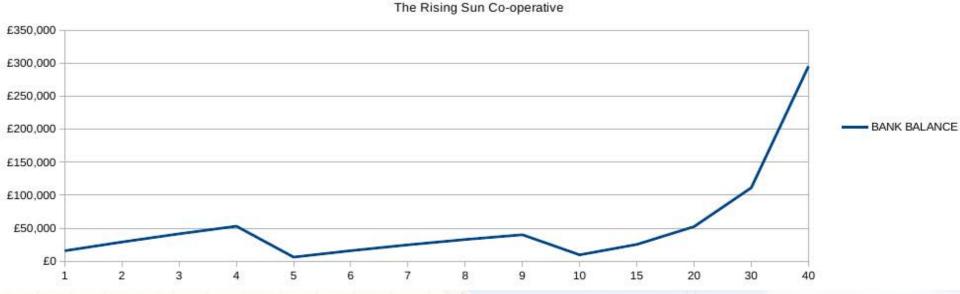

## The Rising Sun | Financial Plan

Our financial plan is a detailed and thoroughly budgeted cash-flow forecast of all receipts and spendings of the cooperative. It includes everything from all day one costs (all cost associated with the property purchase and initial work on the house) to a yearly forecast of the next 45 years. The full financial plan is available via our website and is summarised on page 22 of this document.