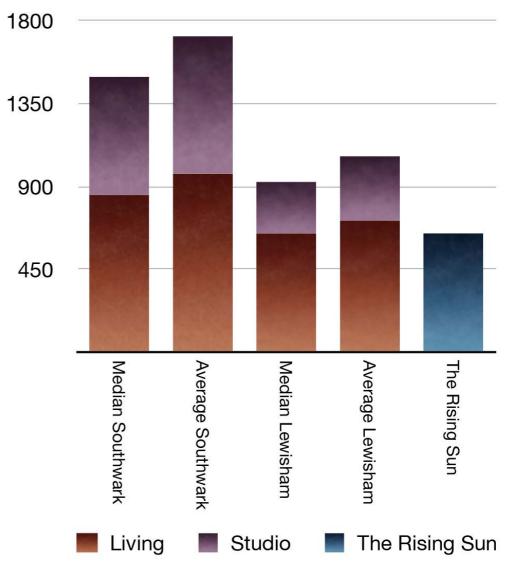

In addition to living space, The Rising Sun provides tenants and community alike with studio workspace. This means that the rent for this kind of live/work space is extremely cheap for this area, especially as we border two boroughs.

Monthly rents in Lewisham and Southwark compared with The Rising Sun

| Rented space within the borough | Median<br>Southwark | Average<br>Southwark | Median<br>Lewisham | Average<br>Lewisham | The Rising<br>Sun |  |  |
|---------------------------------|---------------------|----------------------|--------------------|---------------------|-------------------|--|--|
| Living                          | 849                 | 967                  | 650                | 713                 | =                 |  |  |
| Studio                          | 640                 | 750                  | 270                | 350                 | -                 |  |  |
| The Rising Sun                  | -                   | -                    | -                  | -                   | 650               |  |  |

<sup>\*</sup>Figures from CLH, flexioffices.co.uk and home.co.uk 2021

### Monthly rents in Lewisham and Southwark compared with The Rising Sun