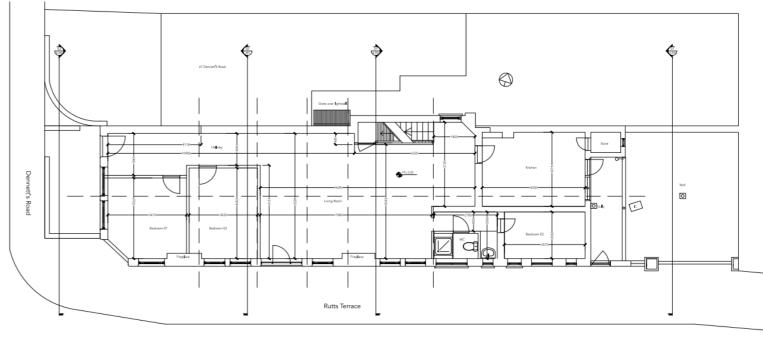

## The Rising Sun | Space

We have a total of eight bedrooms with plans to add in a ninth room incorporated into our day one costs so that we can give the chance to live in affordable housing to even more of our community.

The property is large, with huge potential for expansion into the attic. In the future we would like to add more rooms to expand our residential capacity further and to more safely and sustainably facilitate our existing creative opportunities.

We have commissioned an architect to draw up plans for a loft conversion and had this approved by a structural surveyor so we can be confident this work can be done legally and safely.