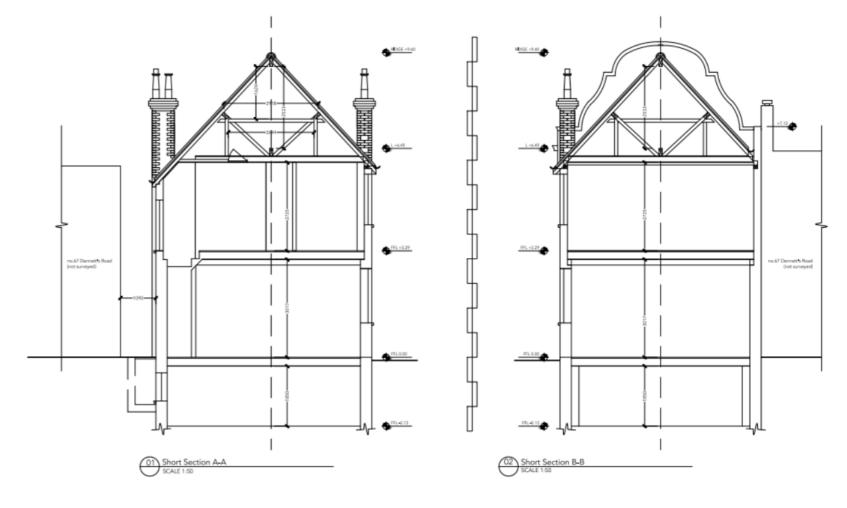

## The Rising Sun | Space

We have a total of eight bedrooms with plans to add in a ninth room incorporated into our day one costs so that we can give the chance to live in affordable housing to even more of our community.

The property is large, with huge potential for expansion into the attic. In the future we would like to add more rooms to expand our residential capacity further and to more safely and sustainably facilitate our existing creative opportunities.

We have commissioned an architect to draw up plans for a loft conversion and had this approved by a structural surveyor so we can be confident this work can be done legally and safely.